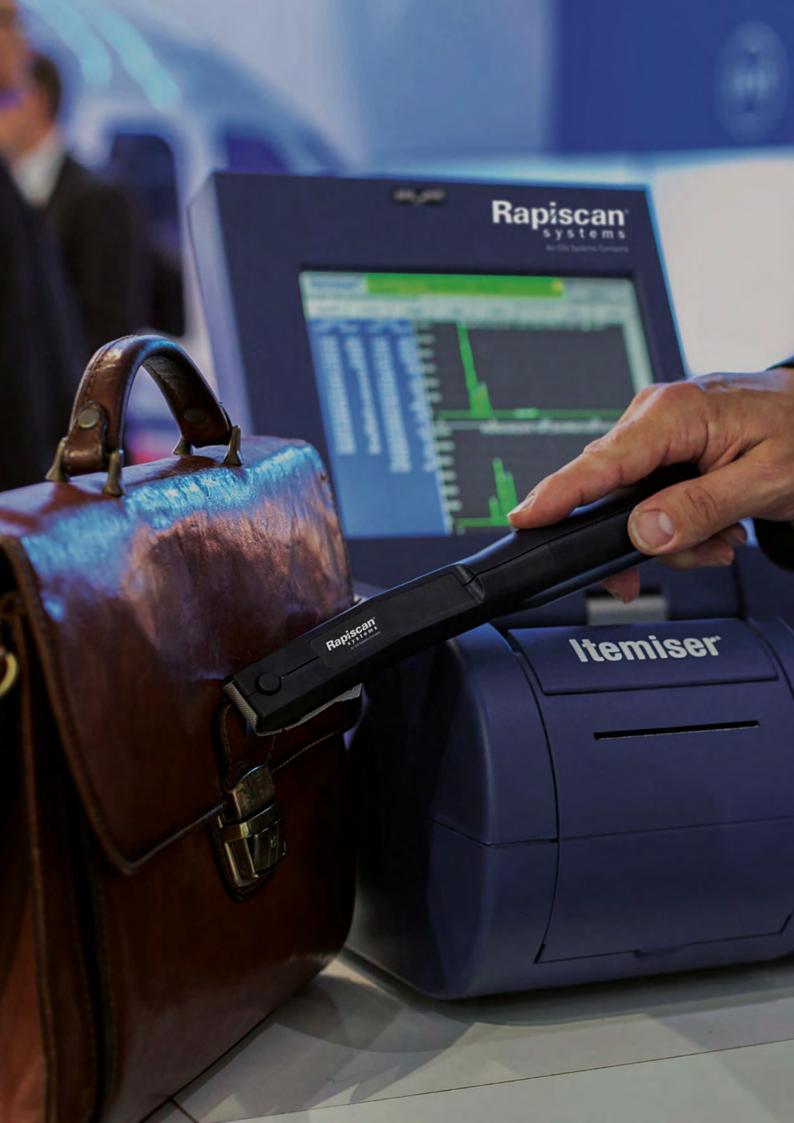

### EXPLOSIVE & NARCOTIC DETECTION

Using a non-radioactive ionization source and simultaneous, dual-mode detection, Itemiser®4DX can detect a broad range of current market threat explosives and narcotics without the use of a radioactive source, thereby eliminating the need for annual wipe tests and licensing while reducing shipping challenges.

The portable, ergonomic desktop unit features automated internal calibration to help decrease consumables cost, optimize ongoing equipment operation and increase detection accuracy.

**EXPLOSIVE & NARCOTICS DETECTION IN EIGHT SECONDS** 