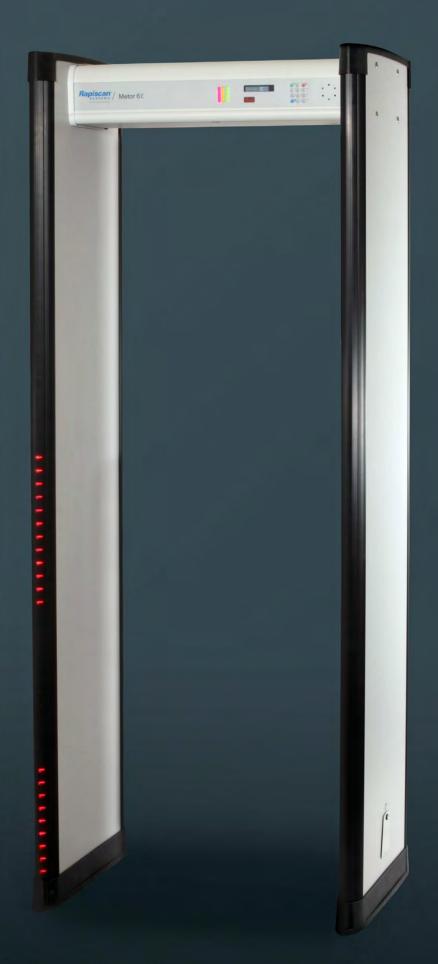

#### ADVANCED PEOPLE SCREENING

Metor<sup>®</sup> 6E is a state-of-the-art walk-through metal detector developed for the most demanding high profile security screening applications.

Exceptional operational performance and versatile capabilities for high security checkpoints. Developed using the latest technology to meet the strictest requirements set by the international civil aviation authorities.

ALARM DISTRIBUTION DATA COLLECTION CAPABILITY

INDEPENDENTLY ADJUSTABLE DETECTION ZONES

2-DIMENSIONAL LOCATION DISPLAY ENABLES 60 SEGMENT ALARM INDICATION

AUTOMATED AND ADVANCED FEATURES FOR ENHANCED SECURITY

#### METOR® 6E