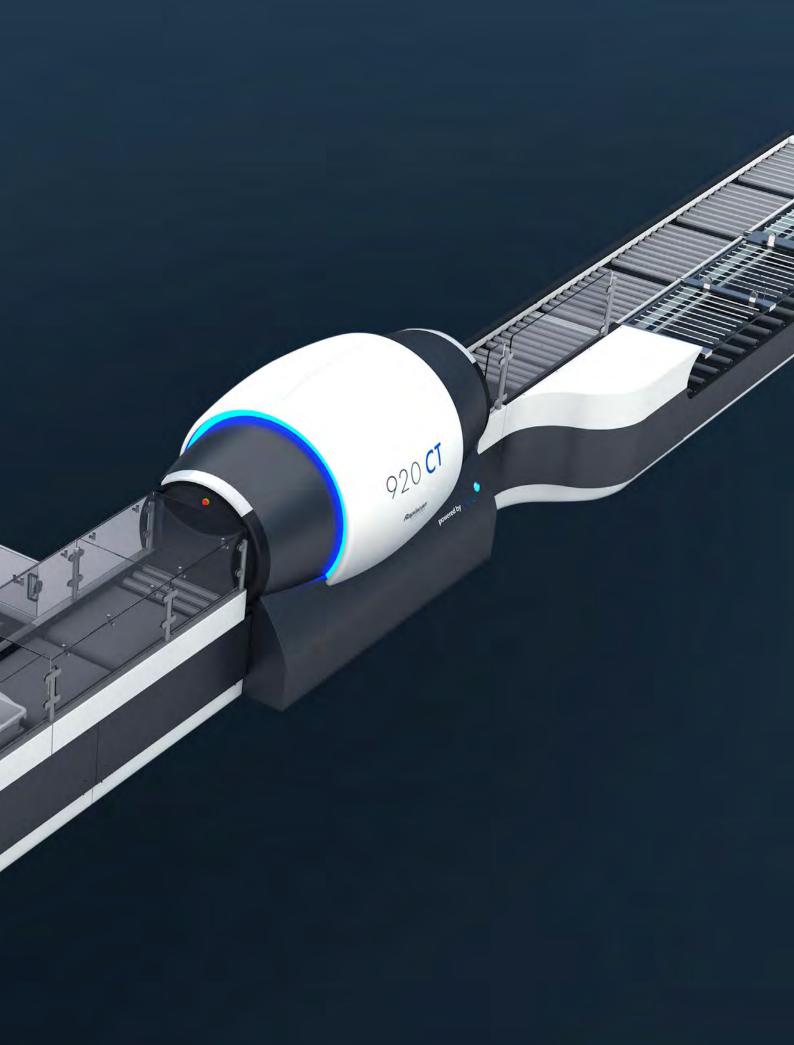

#### SEE INSIDE THE FUTURE

The 920CT is our new CT checkpoint screening system for aviation cabin baggage. It provides high resolution full 3D image allowing the highest degree of On Screen Inspection and Resolution (OSIR) for the operator reducing the need to manually search open bags.

INDUSTRY LEADING FULL 3D IMAGE RESOLUTION

BEARING FREE & INDUCTIVE COUPLING CT TECHNOLOGY

FUTURE PROOF TECHNOLOGY

FULL INTEGRATION

ECAC APPROVED