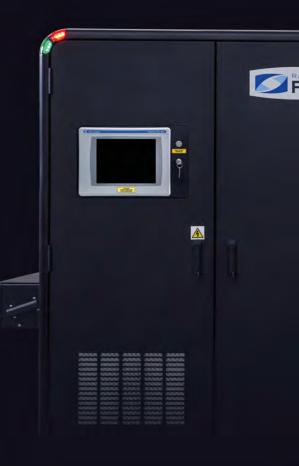

### EDS IS RTT®

The RTT<sup>®</sup>110 is revolutionizing the EDS market by providing exceptional performance and significantly lower cost of ownership. With its unique stationary gantry design and belt speed of 0.5m/s the RTT<sup>®</sup>110 produces industry leading full volumetric CT images at high speed without compromising on security.

LOW AUTOMATED FALSE ALARM RATES

HIGH QUALITY 3D IMAGES FOR FAST RESOLUTION

HIGH SPEED - UP TO 1800 BAGS PER HOUR

FASTEST LEVEL 1 DECISION BEFORE BAG EXITS

LOW POWER AND LOW COST OF OWNERSHIP