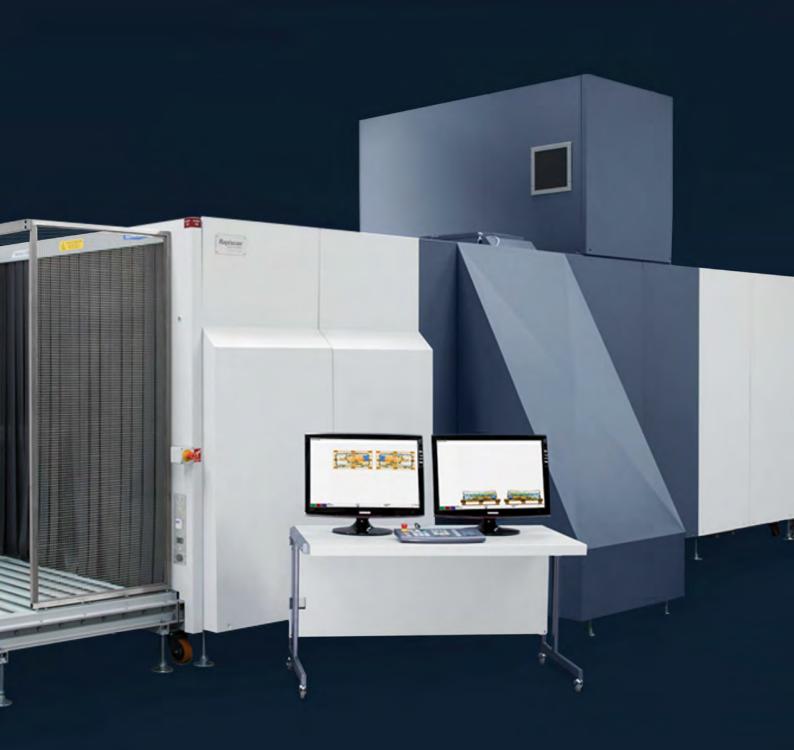

### EDS IS RTT®

The RTT<sup>®</sup>110 is revolutionizing the EDS market by providing exceptional performance and significantly lower cost of ownership. With its unique stationary gantry design and belt speed of 0.5m/s the RTT<sup>®</sup>110 produces industry leading full volumetric CT images at high speed without compromising on security.

LOW AUTOMATED FALSE ALARM RATES

HIGH QUALITY 3D IMAGES FOR FAST RESOLUTION

HIGH SPEED - UP TO 1800 BAGS PER HOUR

FASTEST LEVEL 1 DECISION BEFORE BAG EXITS

LOW POWER AND LOW COST OF OWNERSHIP