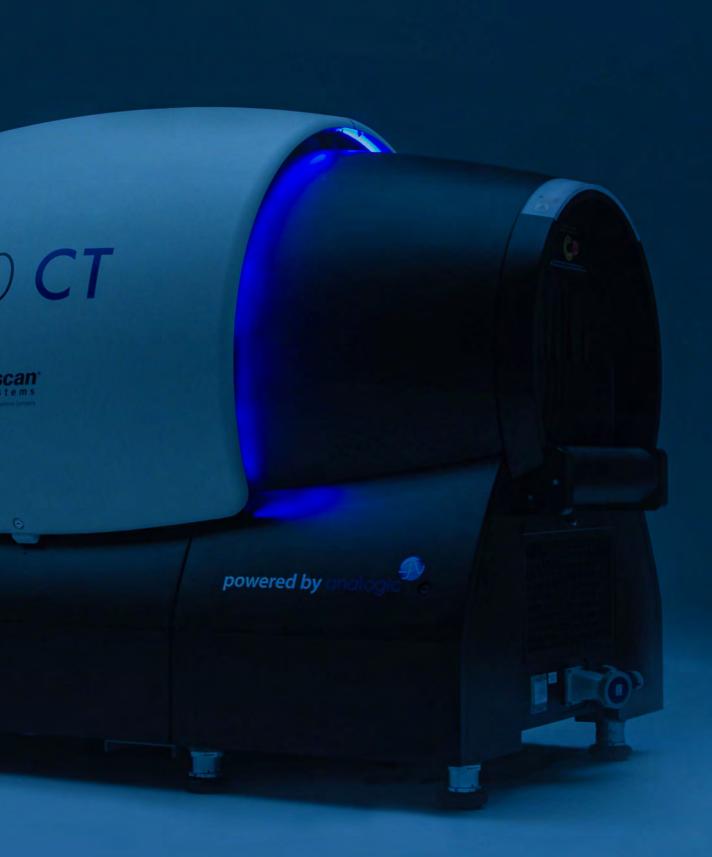

920 **CT** 

METOR<sup>®</sup> 6E

#### SEE INSIDE THE FUTURE

The 920CT is our new CT checkpoint screening system for aviation cabin baggage. It provides high resolution full 3D image allowing the highest degree of On Screen Inspection and Resolution (OSIR) for the operator reducing the need to manually search open bags.

INDUSTRY LEADING FULL 3D IMAGE RESOLUTION

BEARING FREE & INDUCTIVE COUPLING CT TECHNOLOGY

FUTURE PROOF TECHNOLOGY

FULL INTEGRATION

ECAC APPROVED